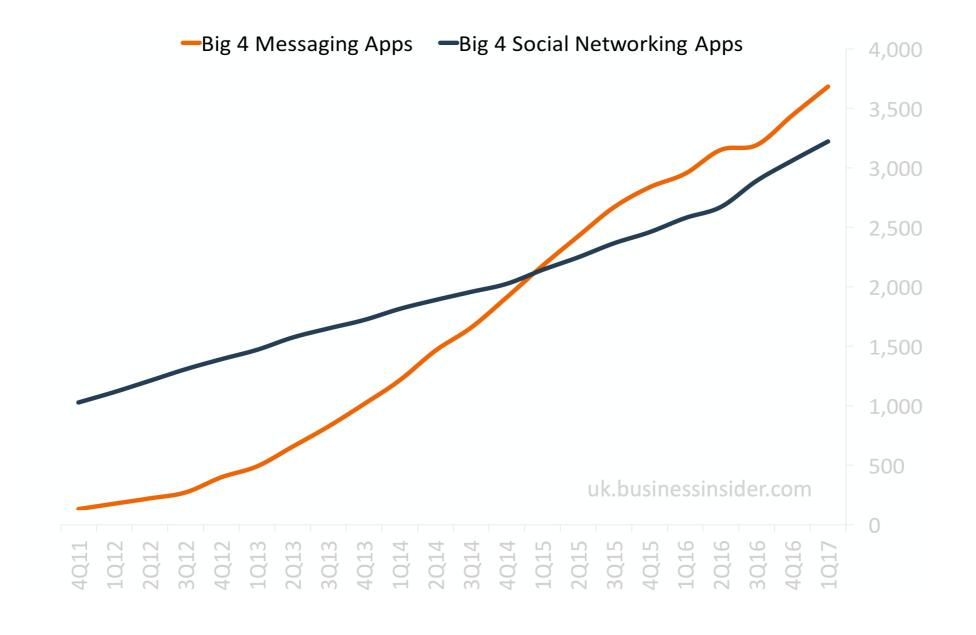

required

Text Analytics API

Easily evaluate sentiment and topics to understand what users want

Why conversational interfaces?

Combined user base of the top four chat apps (WhatsApp, Messenger, WeChat, Viber) is larger than the combined user base of the top four social networks (Facebook, Instagram, Twitter, LinkedIn).

uk.businessinsider.com

The majority of their users are young, an extremely important demographic for brands, advertisers and publishers.

uk.businessinsider.com