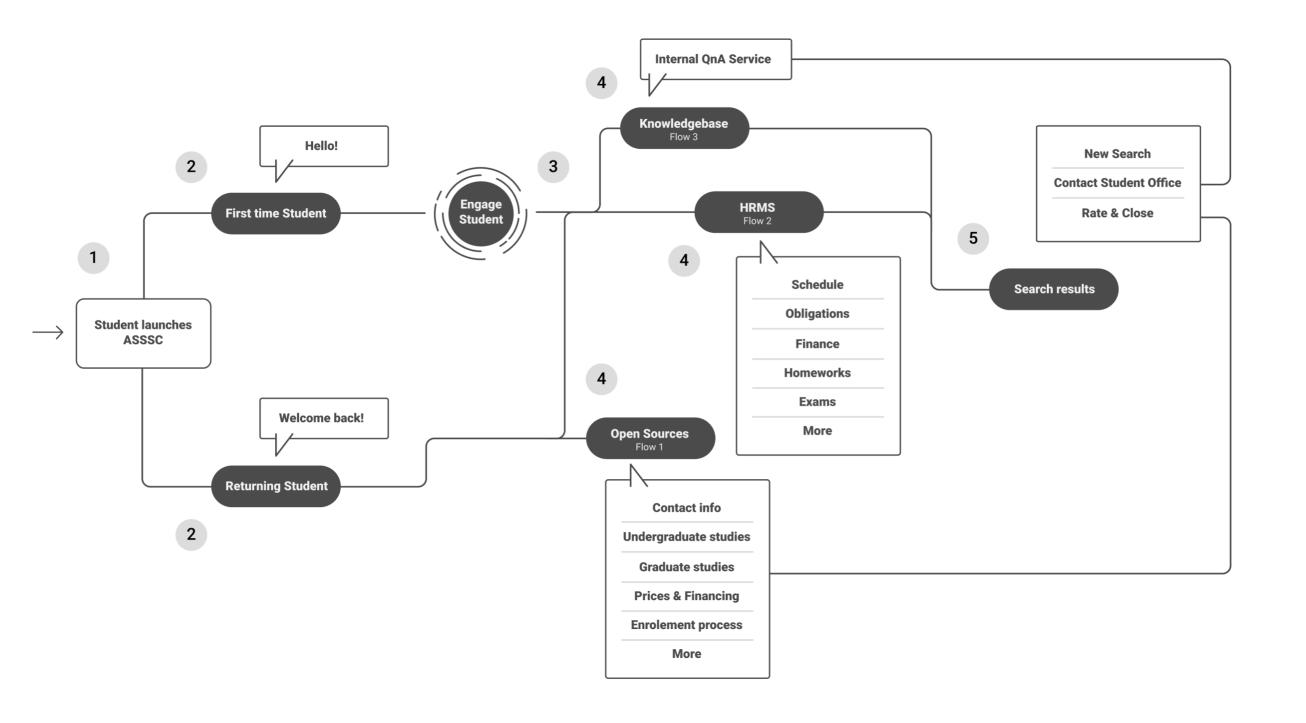

# Das Bot

Tomislav Mesić @tomislavmesic



#### The need?

At this moment Algebra University College has more than 1300 active students.

Increasing number of students causes increased impact on Student Service Office.

Answers to 90% of top 10 student issues and requests can be found in open sources like Algebra University Web page, Algebra social networks channels like Facebook and Instagram or somewhere allover the intranet.

### The solution!



**Student Support Service Chatbot** 







# Building a Bot is easy

# Building an intelligent one is hard

### **IT Solution**



# Technology Stack



## Technology Stack

Company Catalog

Azure AppServices
Ruby
Rails
Postgres



Azure Cognitive Services
Azure Storage Services
Azure Knowledge Services



Azure Machine Learning



Azure Bot Services MS Bot Framework Node.js

## Technology Stack

Company Catalog

Azure AppServices
Ruby
Rails
Postgres



Azure Cognitive Services
Azure Storage Services
Azure Knowledge Services



Azure Machine Learning



Azure Bot Services MS Bot Framework Node.js



#### Language Understanding

adds conversational intelligence to your bots



#### **QnA Maker**

Language Understanding Intelligent Service Go from FAQ to Bot in minutes with no coding required



#### Text Analytics API

Easily ev