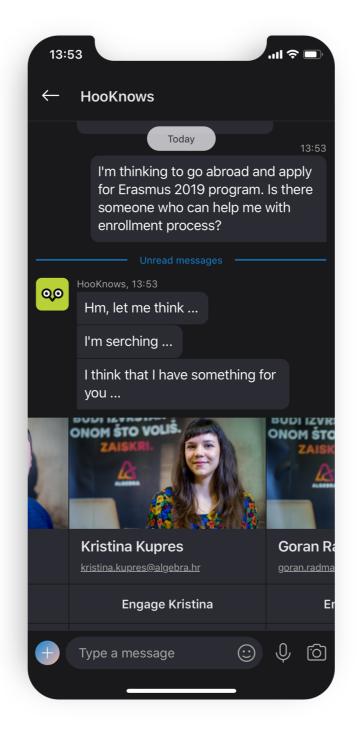

# Das Bot

Tomislav Mesić @tomislavmesic



#### The need?

At this moment Algebra University College has more than 1300 active students.

Increasing number of students causes increased impact on Student Service Office.

Answers to 90% of top 10 student issues and requests can be found in open sources like Algebra University Web page, Algebra social networks channels like Facebook and Instagram or somewhere allover the intranet.

### The solution!



**Student Support Service Chatbot** 







# Building a Bot is easy

# Building an intelligent one is hard

### **IT Solution**



# Technology Stack



## Technology Stack

Company Catalog

Azure AppServices
Ruby
Rails
Postgres



Azure Cognitive Services
Azure Storage Services
Azure Knowledge Services



Azure Machine Learning



Azure Bot Services MS Bot Framework Node.js

## Technology Stack

Company Catalog

Azure AppServices
Ruby
Rails
Postgres



Azure Cognitive Services
Azure Storage Services
Azure Knowledge Services



Azure Machine Learning



Azure Bot Services MS Bot Framework Node.js



#### Language Understanding

adds conversational intelligence to your bots



#### **QnA Maker**

Language Understanding Intelligent Service Go from FAQ to Bot in minutes with no coding required



#### Text Analytics API

Easily